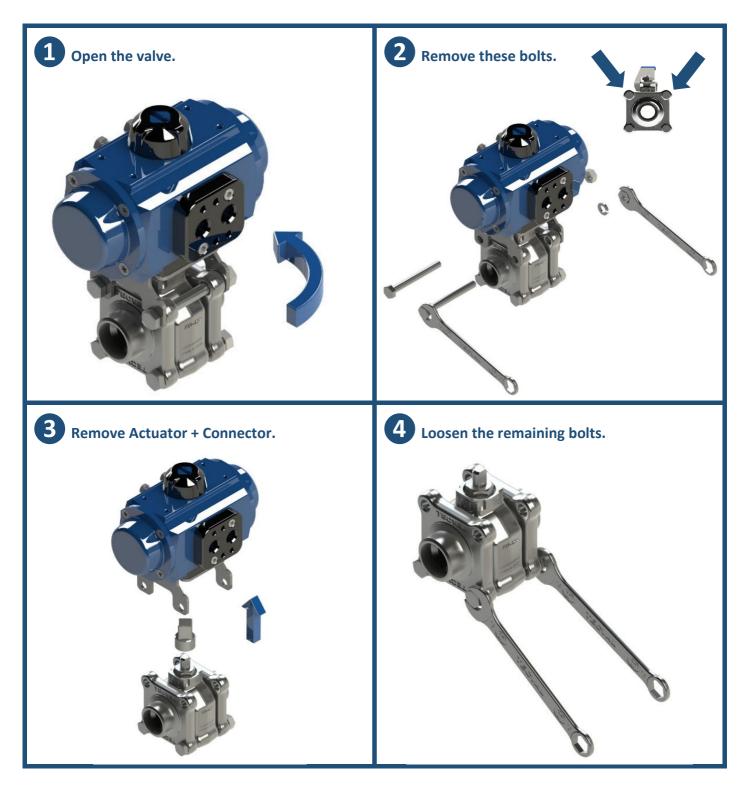

## WELDING INSTRUCTIONS VB-20 series 02-2024

MUST:

- Depressurize the system. - Cycle the valve.

Residual material may be left in the valve and System.

# 

Welding should be done by qualified personnel as outlined in Section IX of the ASME Boiler Code

www.tecval.es C/Colom, 519 Pol.Can Parellada 08228-TERRASSA Barcelona (Spain)

TERRASSA, Friday, February 9, 2024 Mr. Joan Viñas (Technical Manager) Mr. Joan Ferran (General Director) Mr. Narcís Ferran (Sales Manager)