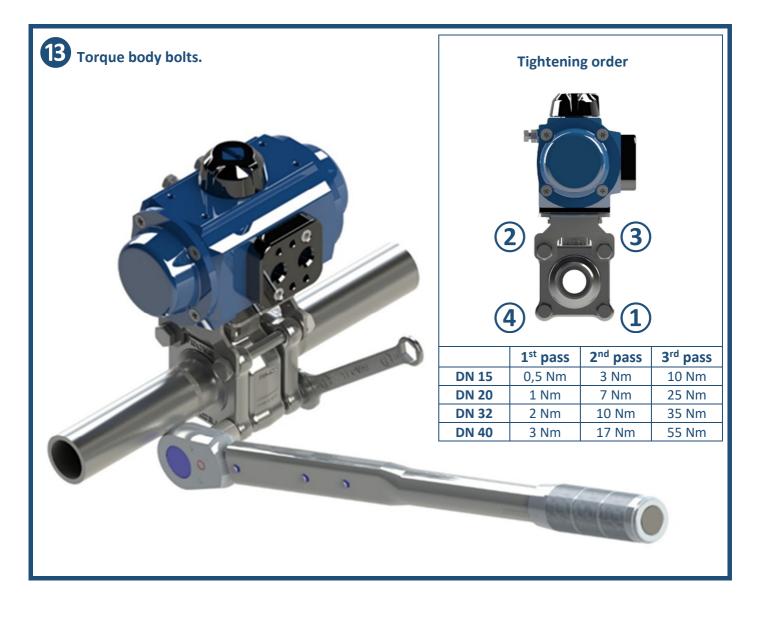

## WELDING INSTRUCTIONS VB-20 series 02-2024

MUST:

- Depressurize the system. - Cycle the valve.

Residual material may be left in the valve and System.

# 

Welding should be done by qualified personnel as outlined in Section IX of the ASME Boiler Code

www.tecval.es C/Colom, 519 Pol.Can Parellada 08228-TERRASSA Barcelona (Spain)

TERRASSA, Friday, February 9, 2024 Mr. Joan Viñas (Technical Manager) Mr. Joan Ferran (General Director) Mr. Narcís Ferran (Sales Manager)