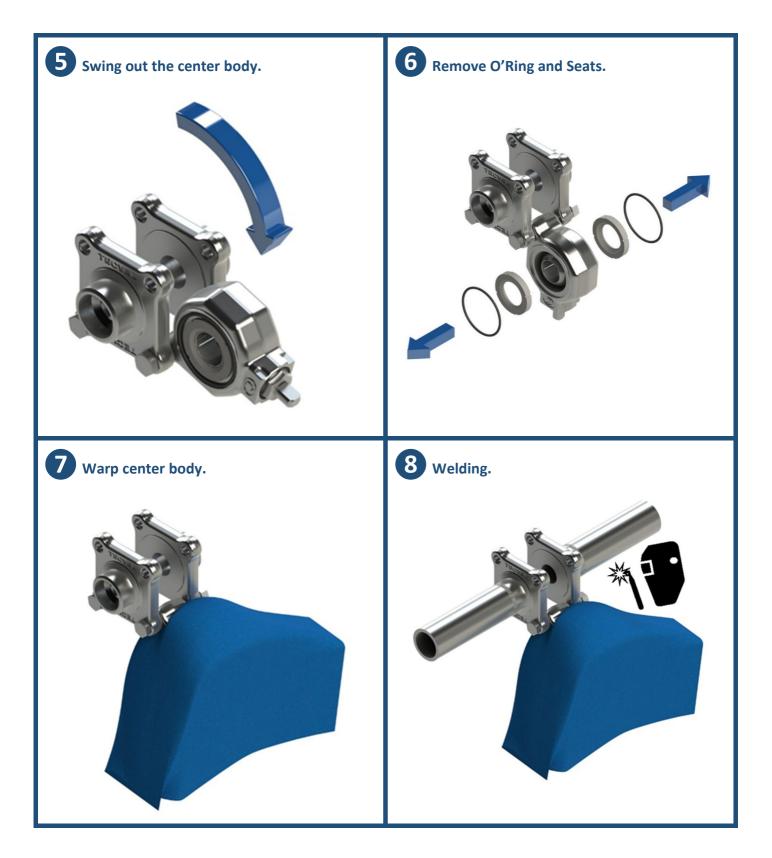

## WELDING INSTRUCTIONS VB-20 series 02-2024

MUST:

- Depressurize the system. - Cycle the valve.

Residual material may be left in the valve and System.

# 

Welding should be done by qualified personnel as outlined in Section IX of the ASME Boiler Code

www.tecval.es C/Colom, 519 Pol.Can Parellada 08228-TERRASSA Barcelona (Spain)

TERRASSA, Friday, February 9, 2024 Mr. Joan Viñas (Technical Manager) Mr. Joan Ferran (General Director) Mr. Narcís Ferran (Sales Manager)