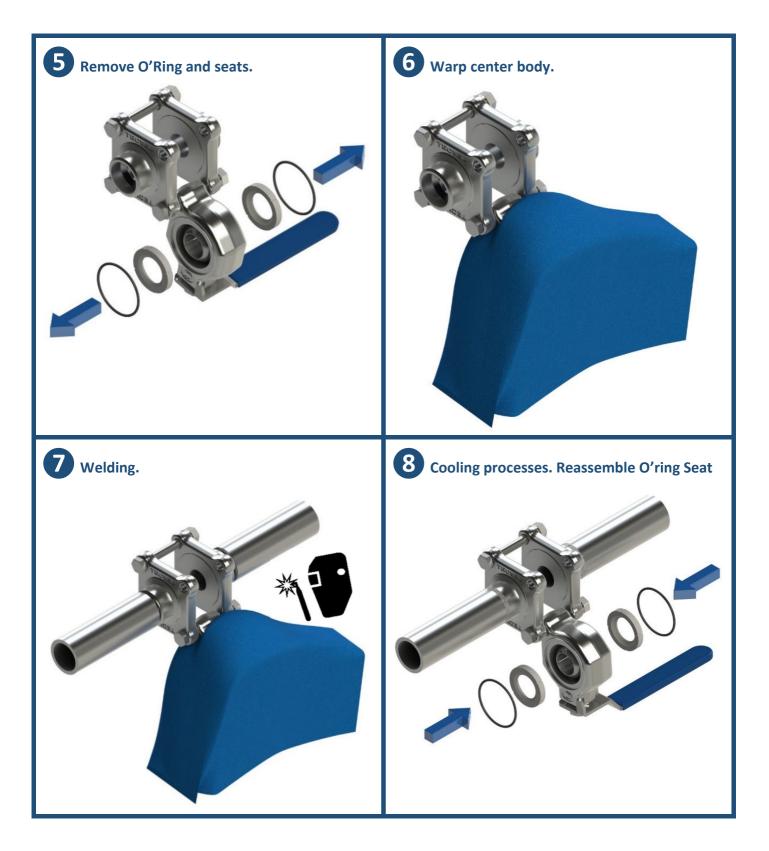

# 

Welding should be done by qualified personnel as outlined in Section IX of the ASME Boiler Code

www.tecval.es C/Colom, 519 Pol.Can Parellada 08228-TERRASSA Barcelona (Spain)

TERRASSA, Friday, February 9, 2024 Mr. Joan Viñas (Technical Manager) Mr. Joan Ferran (General Director) Mr. Narcís Ferran (Sales Manager)