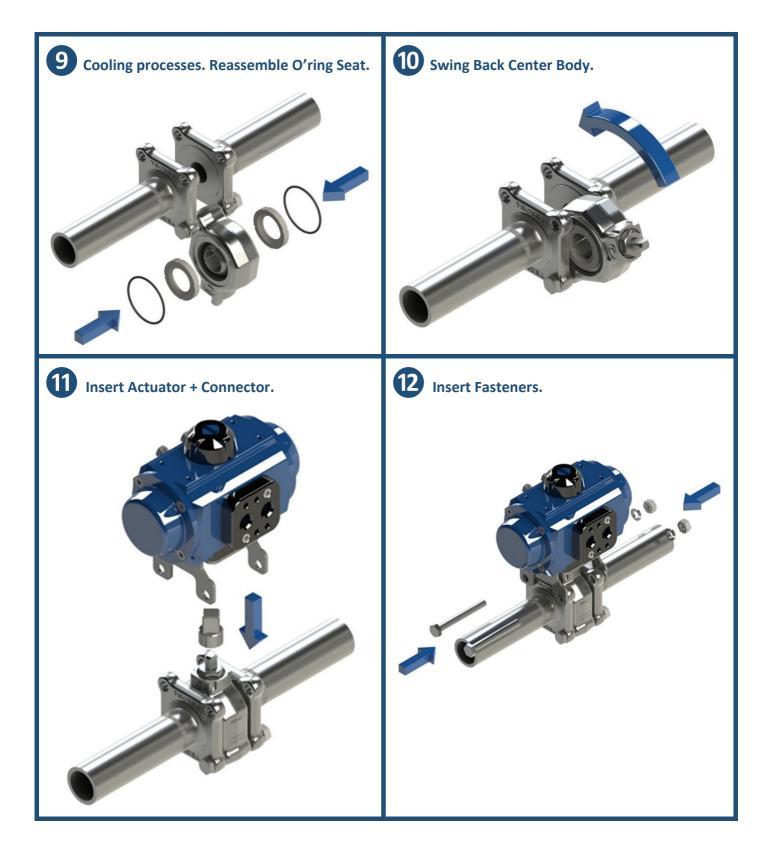

## WELDING INSTRUCTIONS VB-20 series 02-2024

MUST:

- Depressurize the system. - Cycle the valve.

Residual material may be left in the valve and System.

# 

Welding should be done by qualified personnel as outlined in Section IX of the ASME Boiler Code

www.tecval.es C/Colom, 519 Pol.Can Parellada 08228-TERRASSA Barcelona (Spain)

TERRASSA, Friday, February 9, 2024 Mr. Joan Viñas (Technical Manager) Mr. Joan Ferran (General Director) Mr. Narcís Ferran (Sales Manager)